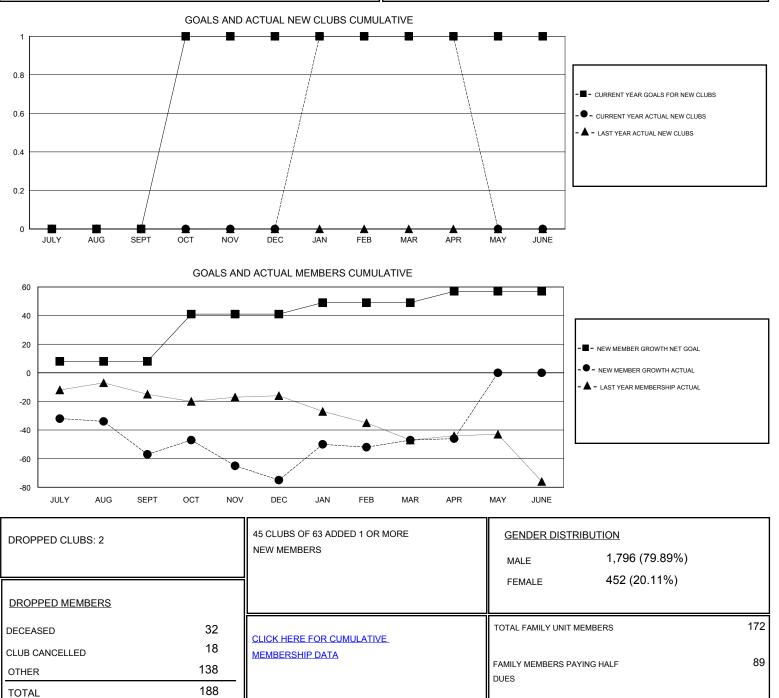

## THOMAS MATNEY

| GMT: THOMAS MATNEY                                          |                  | L                | LOCATION ILLINOIS |                                                             |                                                                | GMT CA                                                       |                                                    |
|-------------------------------------------------------------|------------------|------------------|-------------------|-------------------------------------------------------------|----------------------------------------------------------------|--------------------------------------------------------------|----------------------------------------------------|
| Clubs                                                       |                  |                  |                   | Members                                                     |                                                                |                                                              |                                                    |
| RESULTS FOR 2016-2017                                       |                  |                  |                   | RESULTS FOR 2016-2017                                       |                                                                |                                                              |                                                    |
| QUARTER                                                     | NEW CLUB GOAL    | NEW CLUBS        | DROPPED CLUBS     | QUARTER                                                     | NEW MEMBER GROWTH<br>NET GOAL (not reinstated<br>or transfers) | NEW MEMBER<br>GROWTH ACTUAL (not<br>reinstated or transfers) | DROPPED<br>MEMBERS ACTUAL<br>(including transfers) |
| JULY/AUG/SEPT<br>OCT/NOV/DEC<br>JAN/FEB/MAR<br>APR/MAY/JUNE | 0<br>1<br>0<br>0 | 0<br>0<br>1<br>0 | 0                 | JULY/AUG/SEPT<br>OCT/NOV/DEC<br>JAN/FEB/MAR<br>APR/MAY/JUNE | 8<br>33<br>8<br>8                                              | 28<br>47<br>57<br>10                                         | 85<br>65<br>29<br>9                                |